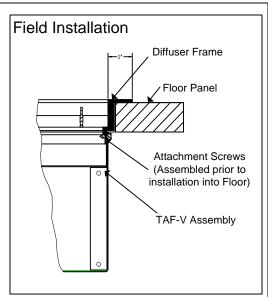

## TAF-V

Series Access Floor Diffuser (4-piece core)

Variable Volume Diffuser Plenum

**Note**: CT-TAF diffuser and TAF-V are sold as separate units. The CT-TAF is available as a CT-TAF-480, CT-TAF-481, CT-TAF-PP0, and CT-TAF-PP3 in single or multiple core deflection patterns. See CT-TAF section for diffuser information.

## **General Description**

- The TITUS varible volume diffuser plenum model TAF-V is designed for application in access floor air distribution systems where frequent changes in heating loads occur.
- Heavy guage diffuser designed for floor applications.
- The TAF-V varible volume diffuser plenum is constructed of a heavy gauge steel housing.
- Tight close-off damper.
- 24 Volt electric damper actuator is availiable with the assembly.
- Installs into access flooring from top surface.
  Removal of flooring is not required.
- 4-core pattern provides low displacement throw.