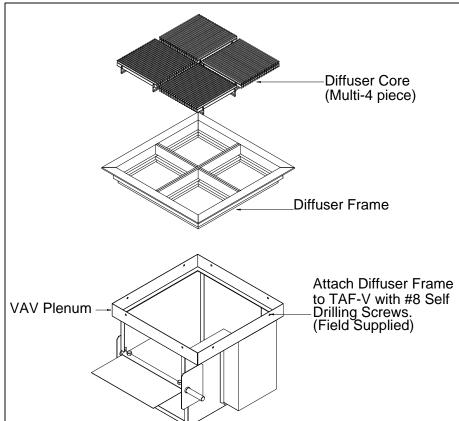

## TAF-V

Series Access Floor Diffuser (4-piece core)

Variable Volume Diffuser Plenum

**Note**: CT-TAF diffuser and TAF-V are sold as separate units. The CT-TAF is available as a CT-TAF-480, CT-TAF-481, CT-TAF-PP0, and CT-TAF-PP3 in single or multiple core deflection patterns. See CT-TAF section for diffuser information.

## **General Description**

- The TITUS varible volume diffuser plenum model TAF-V is designed for application in access floor air distribution systems where frequent changes in heating loads occur.
- Heavy guage diffuser designed for floor applications.
- The TAF-V varible volume diffuser plenum is constructed of a heavy gauge steel housing.
- Tight close-off damper.
- 24 Volt electric damper actuator is availiable with the assembly.
- Installs into access flooring from top surface.
  Removal of flooring is not required.
- 4-core pattern provides low displacement throw.